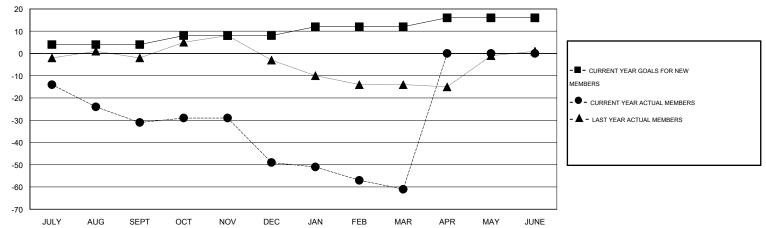

#### GOALS AND ACTUAL MEMBERS CUMULATIVE

| DROPPED CLUBS: 0        |         | 30 CLUBS OF 57 ADDED 1 OR MORE<br>NEW MEMBERS | GENDER DISTRIBU<br>MALE<br>FEMALE | JTION<br>1,219 (76.62%)<br>372 (23.38%) |     |
|-------------------------|---------|-----------------------------------------------|-----------------------------------|-----------------------------------------|-----|
| DROPPED MEMBERS         |         |                                               |                                   |                                         |     |
| DECEASED CLUB CANCELLED | 28<br>0 | CLICK HERE FOR HEALTH                         | FAMILY UNIT MEMBERS               |                                         | 326 |
| OTHER OTHER             | 111     | ASSESSMENT DATA                               | HEAD OF HOUSEHOLD                 | 161                                     |     |
| TOTAL                   | 139     |                                               | NON-HEAD OF HOUSEHO               | 165                                     |     |